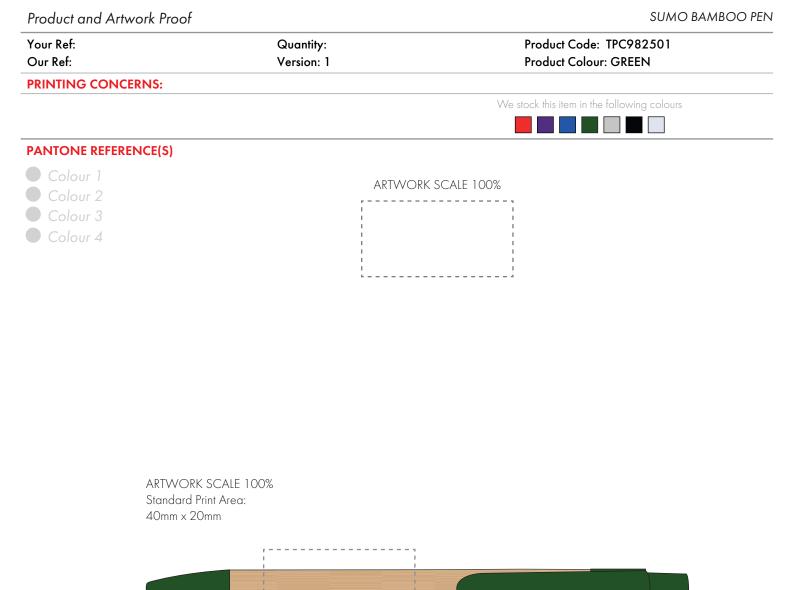

The dashed line is to demonstrate print area and will not appear on your printed item